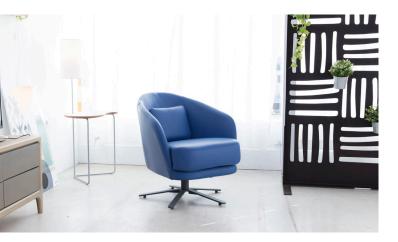

#### **Measures**

70cm

Heigth: 76cm Depth: 84cm Seat heigth: 46cm Arm heigth: -cm Back heigth: 76cm Depth open: -cm

# **Technical information**

Frame: Steel, metal N.E.A Sueat suspension: Back suspension: Board

Seat firmness: Medium hard touch (white) Seat foam: Polyurethane 35Kg + Fibre

Back cushions: Fibersilk 100% fibre Loose cushions: Fibersilk 100% Fibre Seat and cushions Removable cover: